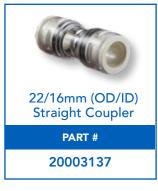

### STRAIGHT COUPLERS

- Easy assembly/disassembly, no tools required, low profile design
- Provide an air and water tight connection
- Designed and tested to meet or exceed industry standards
- Color coded to easily identify by size
- Available for all Microduct sizes 5mm–27mm
- Specially designed to ensure a smooth interior transition
- Withstand chemical and harsh environment conditions
- "HD" or "Heavy Duty" denotes enhanced pull-out and pressure characteristics (currently size 18/10 next page)

# **STRAIGHT COUPLERS**

- Easy assembly/disassembly, no tools required, low profile design
- Provide an air and water tight connection
- Designed and tested to meet or exceed industry standards
- Color coded to easily identify by size
- Available for all Microduct sizes 5mm–27mm
- Specially designed to ensure a smooth interior transition
- Withstand chemical and harsh environment conditions
- "HD" or "Heavy Duty" denotes enhanced pull-out and pressure characteristics (currently size 18/10 below)