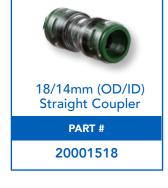

### STRAIGHT COUPLERS

- Easy assembly/disassembly, no tools required, low profile design
- Provide an air and water tight connection
- Designed and tested to meet or exceed industry standards
- Color coded to easily identify by size
- Available for all Microduct sizes 5mm–27mm
- Specially designed to ensure a smooth interior transition
- Withstand chemical and harsh environment conditions
- "HD" or "Heavy Duty" denotes enhanced pull-out and pressure characteristics (currently size 18/10 next page)

# **STRAIGHT COUPLERS**

- Easy assembly/disassembly, no tools required, low profile design
- Provide an air and water tight connection
- Designed and tested to meet or exceed industry standards
- Color coded to easily identify by size
- Available for all Microduct sizes 5mm–27mm
- Specially designed to ensure a smooth interior transition
- Withstand chemical and harsh environment conditions
- "HD" or "Heavy Duty" denotes enhanced pull-out and pressure characteristics (currently size 18/10 below)