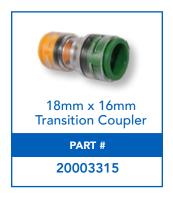

### TRANSITION COUPLERS

- Easy assembly/disassembly, no tools required
- Provide an air and water tight connection
- Transition couplers available to provide coupling of different diameters
- Designed and tested to meet or exceed industry standards
- Color coded to easily identify by size
- Specially designed to ensure a smooth interior transition
- Withstand chemical and harsh environment conditions

20003708

16mm x 12.7mm Transition Coupler

PART #

20003207

16mm x 14mm Transition Coupler

PART #

20003915