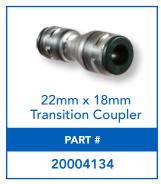

### TRANSITION COUPLERS

- Easy assembly/disassembly, no tools required
- Provide an air and water tight connection
- Transition couplers available to provide coupling of different diameters
- Designed and tested to meet or exceed industry standards
- Color coded to easily identify by size
- Specially designed to ensure a smooth interior transition
- Withstand chemical and harsh environment conditions

## TRANSITION COUPLERS

- Easy assembly/disassembly, no tools required
- Provide an air and water tight connection
- Transition couplers available to provide coupling of different diameters
- Designed and tested to meet or exceed industry standards
- Color coded to easily identify by size
- Specially designed to ensure a smooth interior transition
- Withstand chemical and harsh environment conditions
- Low profile design