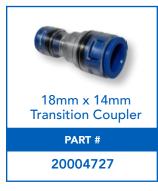

### TRANSITION COUPLERS

- Easy assembly/disassembly, no tools required
- Provide an air and water tight connection
- Transition couplers available to provide coupling of different diameters
- Designed and tested to meet or exceed industry standards
- Color coded to easily identify by size
- Specially designed to ensure a smooth interior transition
- Withstand chemical and harsh environment conditions

20003708

16mm x 12.7mm Transition Coupler

PART #

20003207

16mm x 14mm Transition Coupler

PART #

20003915