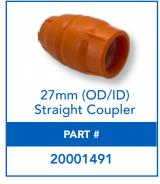

### STRAIGHT COUPLERS

- Easy assembly/disassembly, no tools required, low profile design
- Provide an air and water tight connection
- Designed and tested to meet or exceed industry standards
- Color coded to easily identify by size
- Available for all Microduct sizes 5mm–27mm
- Specially designed to ensure a smooth interior transition
- Withstand chemical and harsh environment conditions
- "HD" or "Heavy Duty" denotes enhanced pull-out and pressure characteristics (currently size 18/10 next page)

# **STRAIGHT COUPLERS**

- Easy assembly/disassembly, no tools required, low profile design
- Provide an air and water tight connection
- Designed and tested to meet or exceed industry standards
- Color coded to easily identify by size
- Available for all Microduct sizes 5mm–27mm
- Specially designed to ensure a smooth interior transition
- Withstand chemical and harsh environment conditions
- "HD" or "Heavy Duty" denotes enhanced pull-out and pressure characteristics (currently size 18/10 below)