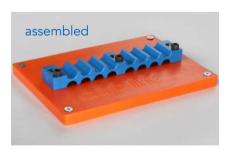

**FULLY ASSEMBLED FIRST ROW** 

Order: (1) Wall Mounting Plate Kit which includes: One (1) Wall Plate + One (1) Base Mounting Bracket

AND order (1) Top Mounting Bracket to complete first row.

For each additional row of MicroDucts, order only One (1) Mounting Bracket per row of MicroDucts.