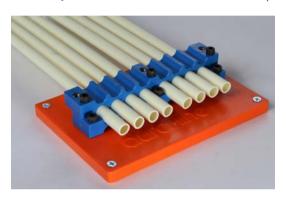

# MICRODUCT MOUNTING BRACKET

- Expandable modular system designed to organize multiple MicroDucts at termination
- Small and compact, requiring a minimum amount of mounting space; ideal for MDU installations
- Additional brackets can be added as needed; when ordering the Wall Mounting Plate Kit, please note you will also need to order a Top Mounting Bracket to complete the first row

**FULLY ASSEMBLED FIRST ROW** 

Order: (1) Wall Mounting Plate Kit which includes: One (1) Wall Plate + One (1) Base Mounting Bracket

AND order (1) Top Mounting Bracket to complete first row.

For each additional row of MicroDucts, order only One (1) Mounting Bracket per row of MicroDucts.