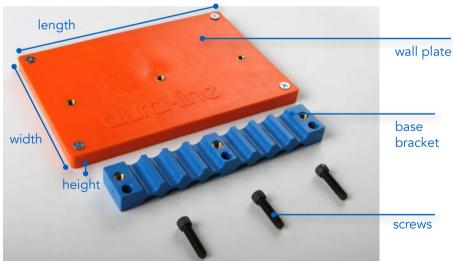

# WALL MOUNTING PLATE KIT

 $8" \times 5.5" \times 0.5" (1 \times w \times h)$ 

#### Includes

- wall plate
- base bracket
- 3 screws

width

#### **TOP MOUNTING BRACKET**

Secures each row of MicroDucts, includes 3 screws 8.5mm: 6.75" x 1.25" x 0.5"

12.7mm: 6.75" x 1.25" x 0.5" 16mm: 6.875" x 1.25" x 0.75"

#### Includes

- top bracket
- 3 screws