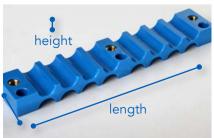

#### **TOP MOUNTING BRACKET**

Secures each row of MicroDucts, includes 3 screws 8.5mm: 6.75" x 1.25" x 0.5"

12.7mm: 6.75" x 1.25" x 0.5" 16mm: 6.875" x 1.25" x 0.75"

#### Includes

- top bracket
- 3 screws